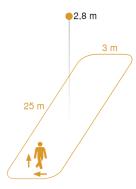

## **Technical specifications**

| Туре                                          | Presence detector                       |
|-----------------------------------------------|-----------------------------------------|
| Dimensions (L x W x H)                        | 123 x 123 x 62 mm                       |
| Mains power supply                            | 220 – 240 V / 50 – 60 Hz                |
| Power consumption                             | 0,7 W                                   |
| Sensor Technology                             | High frequency                          |
| Application, place                            | Indoors                                 |
| Application, place, room                      | corridor, aisle                         |
| Installation site                             | ceiling                                 |
| Type of installation                          | Surface wiring                          |
| HF-system                                     | 5,8 GHz                                 |
| Electronic scalability                        | Yes                                     |
| Mechanical scalability                        | No                                      |
| Mounting height                               | 2 – 4 m                                 |
| Optimum mounting height                       | 2,8 m                                   |
| Detection                                     | also through glass, wood and stud walls |
| Detection angle                               | 360 °                                   |
| Angle of aperture                             | 140 °                                   |
| Sneak-by guard                                | Yes                                     |
| Capability of masking out individual segments | No                                      |

| 25 x 3 m (75 m <sup>2</sup> )                  |
|------------------------------------------------|
| Yes                                            |
| 2 – 1000 lx                                    |
| 0 s – 30 Min.                                  |
| Addressable / broadcast 64 electronic ballasts |
| Yes                                            |
| Yes                                            |
| 1-60 min, all night                            |
| Bluetooth                                      |
| No                                             |
| Yes                                            |
| IP54                                           |
| Plastic                                        |
| -20 – 50 °C                                    |
| white                                          |
| 9010                                           |
| 5 years                                        |
| Dali - surface                                 |
| 4007841058012                                  |
|                                                |

#### **Detection Zone**

Mögliche Montagehöhe: 2,00~m-4,00~m Orange: radial und tangential